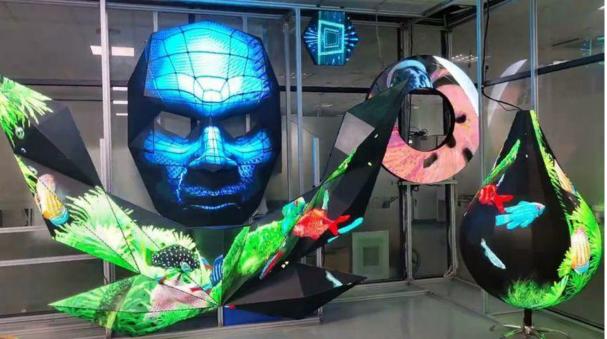

3.Easy Installation and Maintenance:Fast easy installation with our unique seamless splicing technology.Front maintenance is available with 12-18 magnetics per creative led display panel.

4.Tailored Design & Solution:Module with small unit and flexbie design to do more complicated shapes for the video show.Creative design & solution for cylinder-shape, S-shape, wave-shape, sphere shape etc.