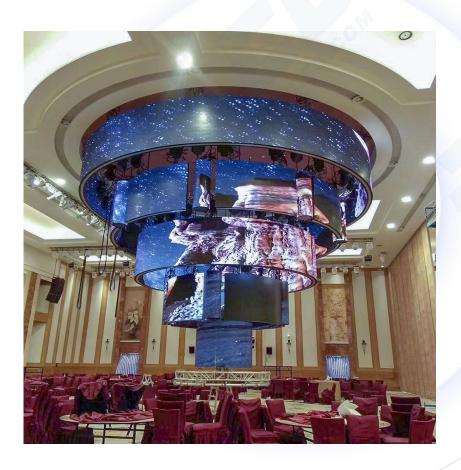

3.Easy Installation and Maintenance:Fast easy installation with our unique seamless splicing technology.Front maintenance is available with 12-18 magnetics per creative led display panel.

4.Tailored Design & Solution:Module with small unit and flexbie design to do more complicated shapes for the video show.Creative design & solution for cylinder-shape, S-shape, wave-shape, sphere shape etc.