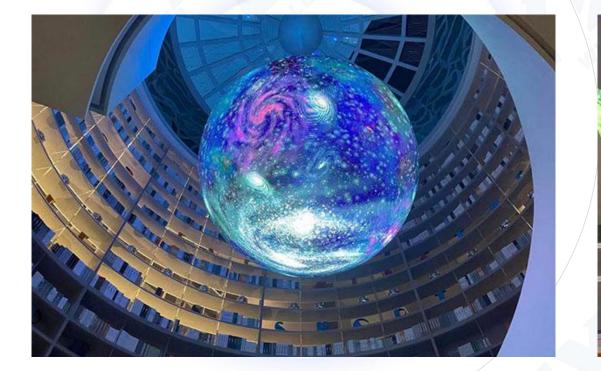

3.Easy Installation and Maintenance:Fast easy installation with our unique seamless splicing technology.Front maintenance is available with 12-18 magnetics per creative led display panel.

4.Tailored Design & Solution:Module with small unit and flexbie design to do more complicated shapes for the video show.Creative design & solution for cylinder-shape, S-shape, wave-shape, sphere shape etc.