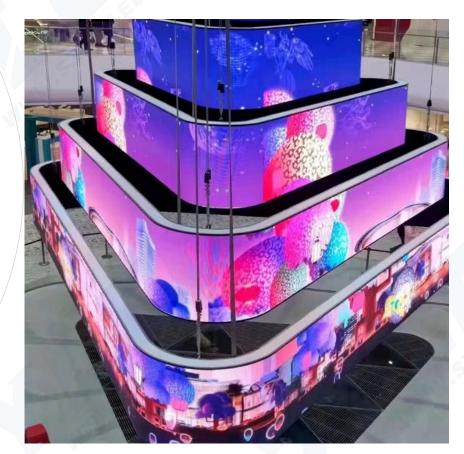

3.Easy Installation and Maintenance:Fast easy installation with our unique seamless splicing technology.Front maintenance is available with 12-18 magnetics per creative led display panel.

4.Tailored Design & Solution:Module with small unit and flexbie design to do more complicated shapes for the video show.Creative design & solution for cylinder-shape, S-shape, wave-shape, sphere shape etc.