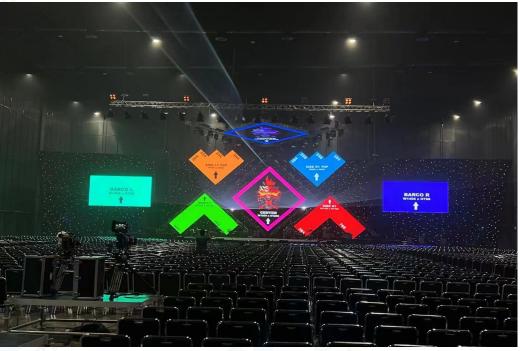

### Rental LED Wall

#### **Features**

- 1. Easy to installation: It can be freely installed and combined with different sizes and positions according to the different needs of customers in different places. Generally, the rental LED display cabinet is lighter and can be installed and used without relying on the wall...
- 2. HD display screen: The LED rental display uses high-refresh, low-grayscale ICs and lamp beads, which provide a basis for the display to provide clear images and stable picture quality. In addition, the new and innovative technology enables the display to be seamlessly spliced to the greatest extent without water ripples and ghosting, giving the audience the best visual experience.
- 3. Display spare parts are complete: Each order will provide customers with complete LED display spare parts, so that customers can install and use immediately after receiving the goods, and can replace damaged accessories during use at any time. At the same time, the rental cabinet is equipped with a flight case that can be moved arbitrarily, which is convenient for customers to use to the greatest extent.