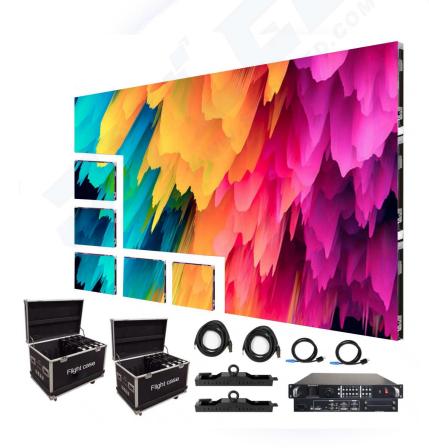

#### **Features**

- 1. Easy to installation: It can be freely installed and combined with different sizes and positions according to the different needs of customers in different places. Generally, the rental LED display cabinet is lighter and can be installed and used without relying on the wall...
- 2. HD display screen: The LED rental display uses high-refresh, low-grayscale ICs and lamp beads, which provide a basis for the display to provide clear images and stable picture quality. In addition, the new and innovative technology enables the display to be seamlessly spliced to the greatest extent without water ripples and ghosting, giving the audience the best visual experience.
- 3. Display spare parts are complete: Each order will provide customers with complete LED display spare parts, so that customers can install and use immediately after receiving the goods, and can replace damaged accessories during use at any time. At the same time, the rental cabinet is equipped with a flight case that can be moved arbitrarily, which is convenient for customers to use to the greatest extent.

## References