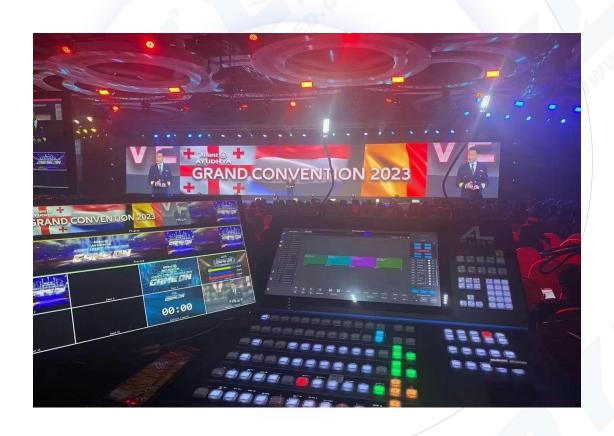

### Rental LED Wall

#### **Features**

- 1. Easy to installation: It can be freely installed and combined with different sizes and positions according to the different needs of customers in different places. Generally, the rental LED display cabinet is lighter and can be installed and used without relying on the wall...
- 2. HD display screen: The LED rental display uses high-refresh, low-grayscale ICs and lamp beads, which provide a basis for the display to provide clear images and stable picture quality. In addition, the new and innovative technology enables the display to be seamlessly spliced to the greatest extent without water ripples and ghosting, giving the audience the best visual experience.
- 3. Display spare parts are complete: Each order will provide customers with complete LED display spare parts, so that customers can install and use immediately after receiving the goods, and can replace damaged accessories during use at any time. At the same time, the rental cabinet is equipped with a flight case that can be moved arbitrarily, which is convenient for customers to use to the greatest extent.