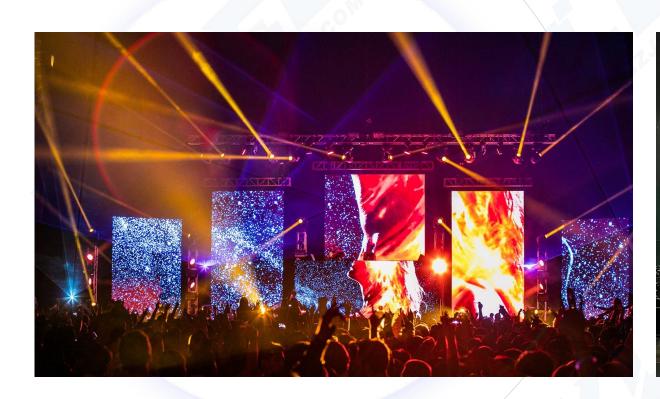

#### **Features**

- 1. Easy to installation: It can be freely installed and combined with different sizes and positions according to the different needs of customers in different places. Generally, the rental LED display cabinet is lighter and can be installed and used without relying on the wall...
- 2. HD display screen: The LED rental display uses high-refresh, low-grayscale ICs and lamp beads, which provide a basis for the display to provide clear images and stable picture quality. In addition, the new and innovative technology enables the display to be seamlessly spliced to the greatest extent without water ripples and ghosting, giving the audience the best visual experience.
- 3. Display spare parts are complete: Each order will provide customers with complete LED display spare parts, so that customers can install and use immediately after receiving the goods, and can replace damaged accessories during use at any time. At the same time, the rental cabinet is equipped with a flight case that can be moved arbitrarily, which is convenient for customers to use to the greatest extent.