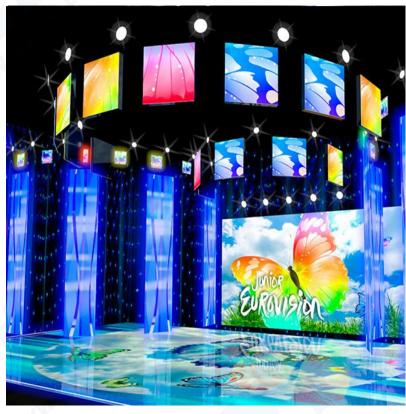

#### **Features**

- 1. Easy to installation: It can be freely installed and combined with different sizes and positions according to the different needs of customers in different places. Generally, the rental LED display cabinet is lighter and can be installed and used without relying on the wall...
- 2. HD display screen: The LED rental display uses high-refresh, low-grayscale ICs and lamp beads, which provide a basis for the display to provide clear images and stable picture quality. In addition, the new and innovative technology enables the display to be seamlessly spliced to the greatest extent without water ripples and ghosting, giving the audience the best visual experience.
- 3. Display spare parts are complete: Each order will provide customers with complete LED display spare parts, so that customers can install and use immediately after receiving the goods, and can replace damaged accessories during use at any time. At the same time, the rental cabinet is equipped with a flight case that can be moved arbitrarily, which is convenient for customers to use to the greatest extent.