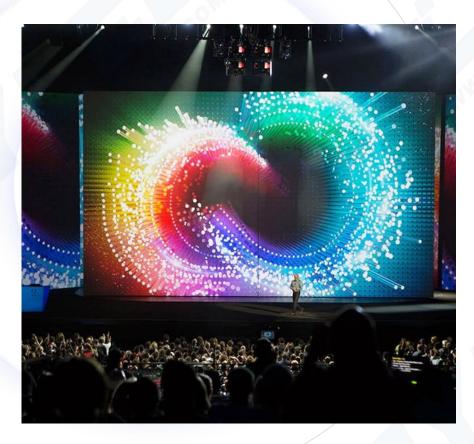

#### **Features**

- 1. Easy to installation: It can be freely installed and combined with different sizes and positions according to the different needs of customers in different places. Generally, the rental LED display cabinet is lighter and can be installed and used without relying on the wall...
- 2. HD display screen: The LED rental display uses high-refresh, low-grayscale ICs and lamp beads, which provide a basis for the display to provide clear images and stable picture quality. In addition, the new and innovative technology enables the display to be seamlessly spliced to the greatest extent without water ripples and ghosting, giving the audience the best visual experience.
- 3. Display spare parts are complete: Each order will provide customers with complete LED display spare parts, so that customers can install and use immediately after receiving the goods, and can replace damaged accessories during use at any time. At the same time, the rental cabinet is equipped with a flight case that can be moved arbitrarily, which is convenient for customers to use to the greatest extent.