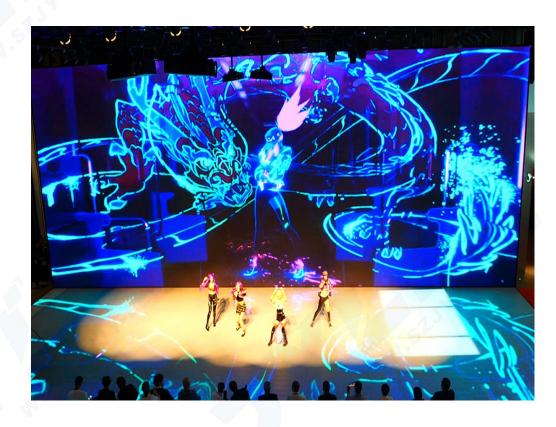

### Rental LED Wall

#### **Features**

- 1. Easy to installation: It can be freely installed and combined with different sizes and positions according to the different needs of customers in different places. Generally, the rental LED display cabinet is lighter and can be installed and used without relying on the wall...
- 2. HD display screen: The LED rental display uses high-refresh, low-grayscale ICs and lamp beads, which provide a basis for the display to provide clear images and stable picture quality. In addition, the new and innovative technology enables the display to be seamlessly spliced to the greatest extent without water ripples and ghosting, giving the audience the best visual experience.
- 3. Display spare parts are complete: Each order will provide customers with complete LED display spare parts, so that customers can install and use immediately after receiving the goods, and can replace damaged accessories during use at any time. At the same time, the rental cabinet is equipped with a flight case that can be moved arbitrarily, which is convenient for customers to use to the greatest extent.